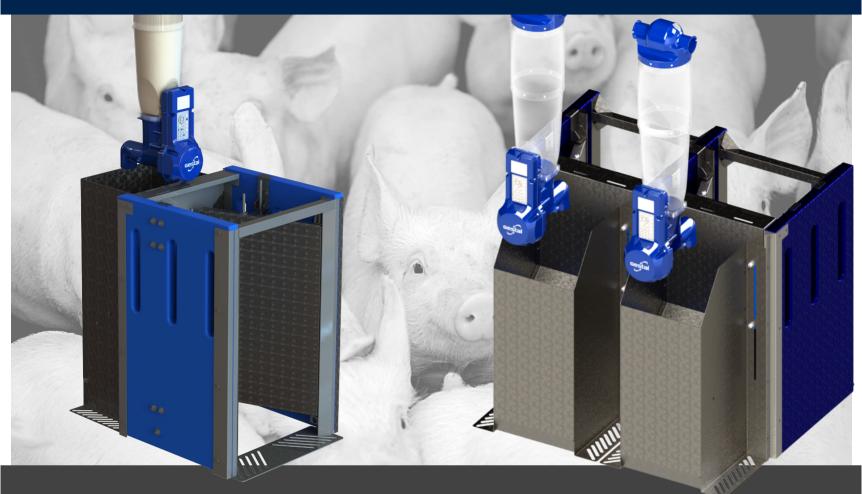

# **Performance Feeder** for **Grow-Finish Pigs**

#### Wise Feed Management

Individual feed intake.

Automatic feed data collection via RFID tag.

Time-stamp on entry and exit.

### **Versatility**

Can accommodate barrows, boars or gilts.

Adjustable to animal size.

Collects data from nursery through finish stage.

Gestal feed curves and feed blending allows for customizable precision feeding with a pen of pigs.

## **Durable Design**

Side-by-side stations mimic normal grow-finish pig feeding environment.

Cost-efficient to allow users to increase statistical power by using pig as the experimental unit.

#### **Low Maintenance**

Only calibrate one unit per diet.

Paired with proven Gestal 3G program.

GESTAL, always one step ahead